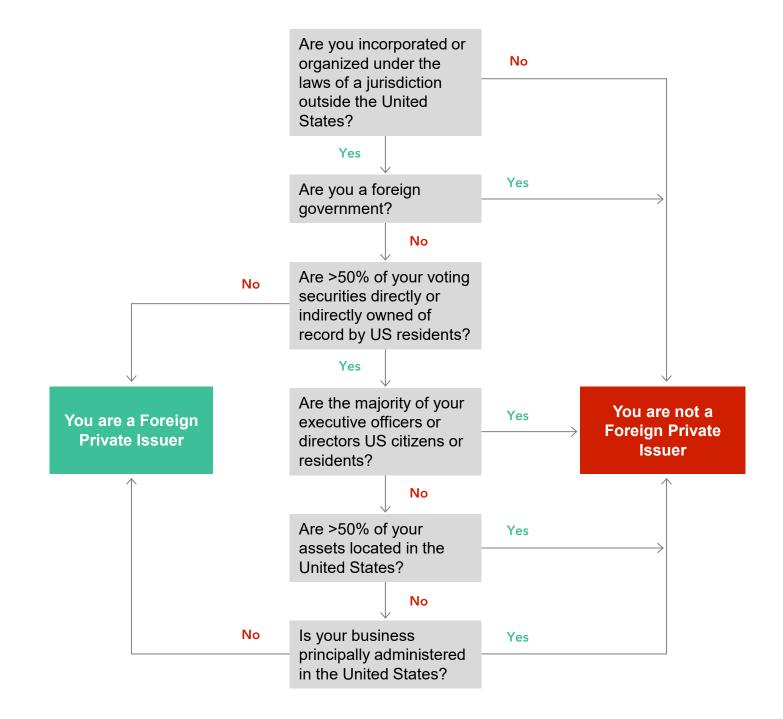

## DESKTOP REFERENCE FOR FOREIGN PRIVATE ISSUERS WITH FYE 31 MARCH 2024

Are You a Foreign Private Issuer?

For more detail on the finer points of this analysis, see our Client Alert Defining Foreign Private Issuers: Are You a Wizard or a Muggle?